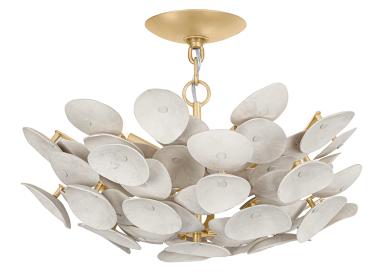

Delicate discs of white-washed coco shells surround a Vintage Gold Leaf frame creating a form that feels both organic and high end. Add a soothing, luxe look to any ceiling with this modern semi-flush and chandelier.

## FINISHES

VINTAGE GOLD LEAF (VINTAGE GOLD LEAF)

### GLASS

Attachment: Glass 1: Coco Shell Glass 2: