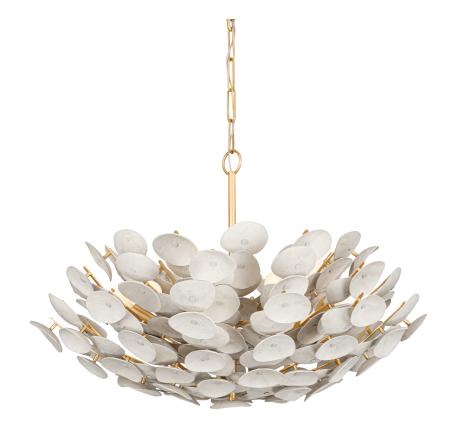

Delicate discs of white-washed coco shells surround a Vintage Gold Leaf frame creating a form that feels both organic and high end. Add a soothing, luxe look to any ceiling with this modern semi-flush and chandelier.

# VINTAGE GOLD LEAF (VINTAGE GOLD LEAF)