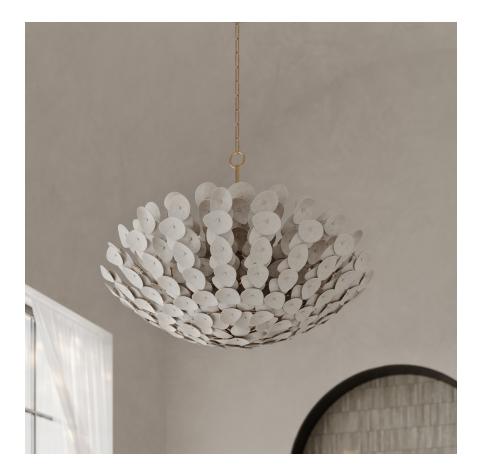

Delicate discs of white-washed coco shells surround a Vintage Gold Leaf frame creating a form that feels both organic and high end. Add a soothing, luxe look to any ceiling with this modern semi-flush and chandelier.

# GLASS

Attachment: Glass 1: Coco Shell