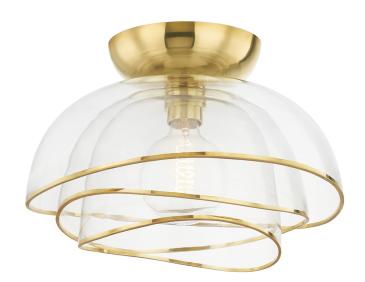

#### 358-17-VPB

A trio of clear glass shades with undulating edges are nested within each other creating graceful lines and a beautiful sense of movement. The Vintage Polished Brass edging feels ribbon-like and adds to the peaceful asthetic and fluidity of this flowing flush mount.