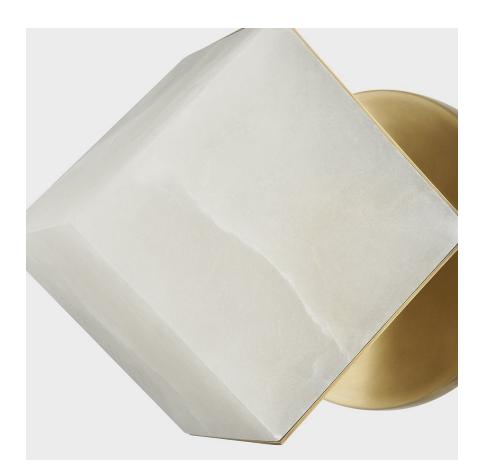

# **SAN JUAN**

361-01-VB

Playing with shapes and angles, San Juan takes an alabaster cube form and projects it at an angle giving this sconce a modern and highly sculptural look. The round Vintage Brass backplate adds more visual interest and the alabaster illuminates with a gorgeous, soft glow. \*Due to the one-of-a-kind nature of the medium, exact colors and patterns may vary slightly from the image shown.