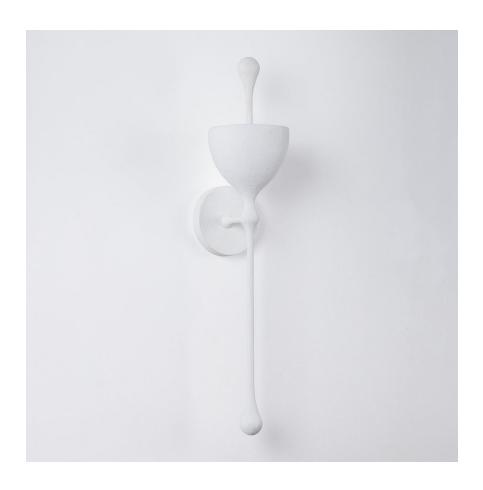

### **FINISHES**

GESSO WHITE (GESSO WHITE)
VINTAGE GOLD LEAF (VINTAGE GOLD LEAF)

## **DIMENSIONS**

Height: 23.25"
Width/Diameter: 5"

Length: "

Minimum Height: "
Maximum Height: "
Canopy/Backplate: 4.25"

Hanging Type:

Product Weight: 5.5lb

## **GLASS**

Attachment: Glass 1: Acrylic

Glass 2: