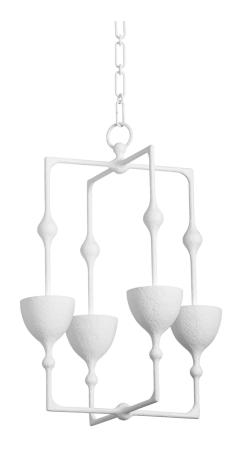

## **FINISHES**

GESSO WHITE (GESSO WHITE)
VINTAGE GOLD LEAF (VINTAGE GOLD LEAF)

## **DIMENSIONS**

Height: 22.25"

Width/Diameter: 15.75"

Length: "

Minimum Height: 25.75" Maximum Height: 96.25" Canopy/Backplate: 6" Hanging Type: 72 Product Weight: 15.5lb

## **GLASS**

Attachment:

Glass 1: Acrylic

Glass 2: