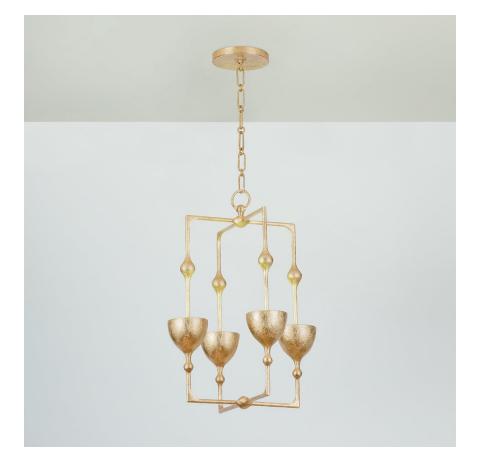

## FINISHES

GESSO WHITE (GESSO WHITE) VINTAGE GOLD LEAF (VINTAGE GOLD LEAF)

### DIMENSIONS

| Height: 22.25"         |
|------------------------|
| Width/Diameter: 15.75" |
| Length: "              |
| Minimum Height: 25.75" |
| Maximum Height: 96.25" |
| Canopy/Backplate: 6"   |
| Hanging Type: 72       |
| Product Weight: 15.5lb |