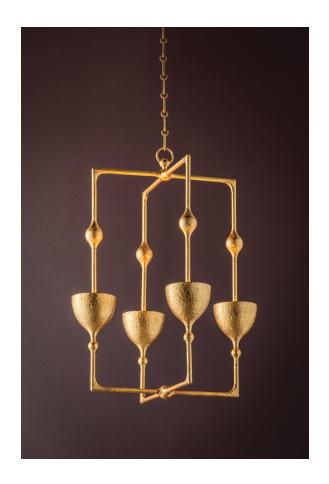

## **FINISHES**

GESSO WHITE (GESSO WHITE)
VINTAGE GOLD LEAF (VINTAGE GOLD LEAF)

## **DIMENSIONS**

Height: 30.25"

Width/Diameter: 22"

Length: "

Minimum Height: 33.5" Maximum Height: 103.75" Canopy/Backplate: 6" Hanging Type: 72 Product Weight: 20.5lb

## **GLASS**

Attachment:

Glass 1: Acrylic

Glass 2: