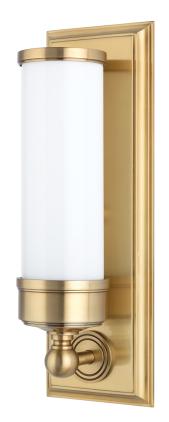

#### 371-AGB

We frame Everett's classically styled lamp with a raised panel backplate. The dressy look is at home in both formal settings and those in search of a timeless touch. Cast metal trim atop the glossy opal shade balances Everett's stepped base. Everett is available in both round and square versions.