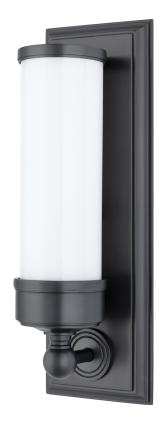

# **EVERETT**

371-OB

We frame Everett's classically styled lamp with a raised panel backplate. The dressy look is at home in both formal settings and those in search of a timeless touch. Cast metal trim atop the glossy opal shade balances Everett's stepped base. Everett is available in both round and square versions.