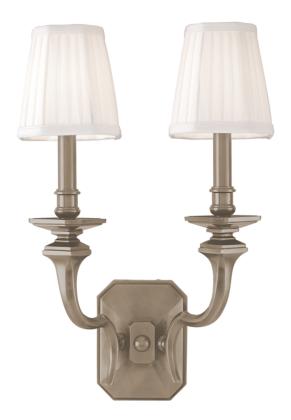

# **ARLINGTON**

382-ON

Strong, confident features cast in a classic manner constitute our aristocratic Arlington family. Smooth candles and candlecups contrast a stepped backplate subtly cast into eight facets. Arlington's curvy arm continues this eight-faceted cast as well as contrasts the jutting, architectural bobeche. Design unity ever our North Star, a fine, pleated shade is custom-tailored to echo the sconce's octagonal motif.