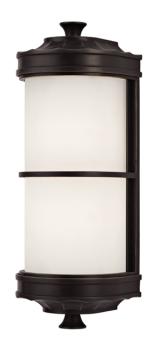

# **ALBANY**

#### 3831-OB

Faceted with gothic flair, Albany draws details from the lancet arches and ribbed vaults of Europe's grand cathedrals. Fine hand-worked finishes and quality glassware bring this historically inspired piece into the present tense.