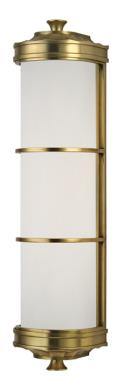

#### 3832-AGB

Faceted with gothic flair, Albany draws details from the lancet arches and ribbed vaults of Europe's grand cathedrals. Fine hand-worked finishes and quality glassware bring this historically inspired piece into the present tense.

#### **FINISHES**

Aged Brass (AGB) Polished Nickel (PN)

#### **DIMENSIONS**

Height: 19.5"

Width/Diameter: 4.75"

Canopy/Backplate: 0"

Hanging Type: Product Weight: 7lb