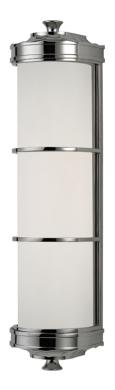

# **ALBANY**

#### 3832-PN

Faceted with gothic flair, Albany draws details from the lancet arches and ribbed vaults of Europe's grand cathedrals. Fine hand-worked finishes and quality glassware bring this historically inspired piece into the present tense.

### **FINISHES**

Aged Brass (AGB) Polished Nickel (PN)

#### **DIMENSIONS**

Height: 19.5"

Width/Diameter: 4.75"

Canopy/Backplate: 0"

Hanging Type: Product Weight: 7lb