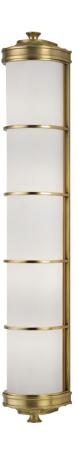

Faceted with gothic flair, Albany draws details from the lancet arches and ribbed vaults of Europe's grand cathedrals. Fine hand-worked finishes and quality glassware bring this historically inspired piece into the present tense.

### DIMENSIONS

Height: 29.75" Width/Diameter: 4.75"

Canopy/Backplate: 0" Hanging Type: Product Weight: 11lb