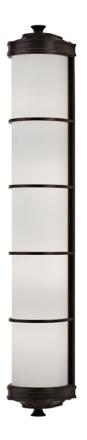

# **ALBANY**

#### 3833-OB

Faceted with gothic flair, Albany draws details from the lancet arches and ribbed vaults of Europe's grand cathedrals. Fine hand-worked finishes and quality glassware bring this historically inspired piece into the present tense.