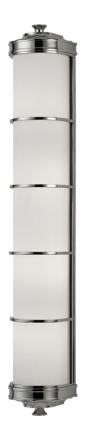

# **ALBANY**

#### 3833-PN

Faceted with gothic flair, Albany draws details from the lancet arches and ribbed vaults of Europe's grand cathedrals. Fine hand-worked finishes and quality glassware bring this historically inspired piece into the present tense.

#### **FINISHES**

Aged Brass (AGB) Old Bronze (OB) Polished Nickel (PN)

#### **DIMENSIONS**

Height: 29.75"

Width/Diameter: 4.75"

Canopy/Backplate: 0"

Hanging Type: Product Weight: 11lb