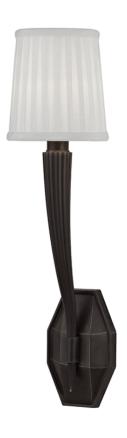

#### 3861-OB

A multitextural delight, Erie pairs an octagonal, faceted backplate with tapered, ribbed arms. Organic shapes are offset by simple details, like the band that appears to clasp the arms and the smooth candle holders. The curved arms are topped with a pleated silk shade that perfectly diffuses the light.