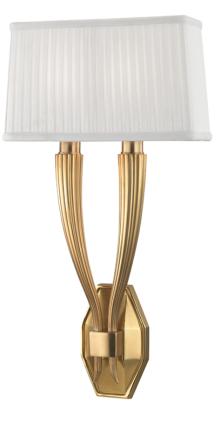

A multitextural delight, Erie pairs an octagonal, faceted backplate with tapered, ribbed arms. Organic shapes are offset by simple details, like the band that appears to clasp the arms and the smooth candle holders. The curved arms are topped with a pleated silk shade that perfectly diffuses the light.