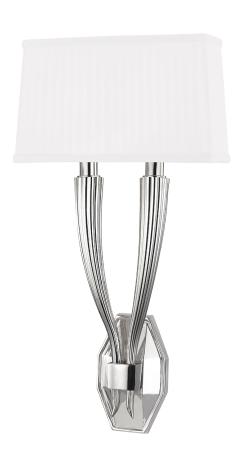

#### 3862-PN

A multitextural delight, Erie pairs an octagonal, faceted backplate with tapered, ribbed arms. Organic shapes are offset by simple details, like the band that appears to clasp the arms and the smooth candle holders. The curved arms are topped with a pleated silk shade that perfectly diffuses the light.