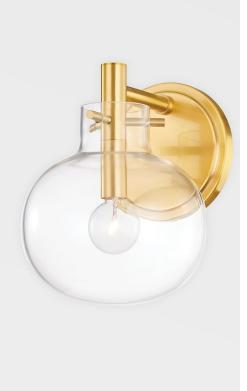

# HEMPSTEAD

3900-AGB

The glass globe goes glam. A trio of metal rods suspended at different heights within beautifully clear glass globes create visual interest and highlight Hempstead's exquisite metalwork. The pendants are an ideal choice over kitchen islands, tables (dining, coffee, console or end) or even a freestanding tub. Place the sconce near the vanity or flanking a fireplace.

### DIMENSIONS

Height: 9.25" Width/Diameter: 7"

Canopy/Backplate: 5.5" Hanging Type: Product Weight: 3.96lb