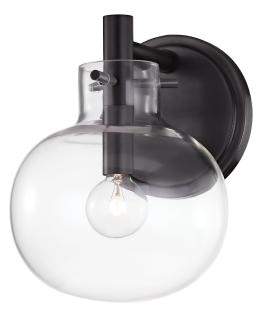

# HEMPSTEAD

3900-BBR

The glass globe goes glam. A trio of metal rods suspended at different heights within beautifully clear glass globes create visual interest and highlight Hempstead's exquisite metalwork. The pendants are an ideal choice over kitchen islands, tables (dining, coffee, console or end) or even a freestanding tub. Place the sconce near the vanity or flanking a fireplace.

# DIMENSIONS

Height: 9.25" Width/Diameter: 7"

Canopy/Backplate: 5.5" Hanging Type: Product Weight: 3.96lb