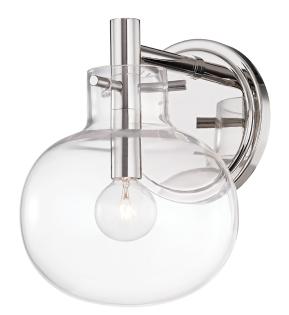

#### 3900-PN

The glass globe goes glam. A trio of metal rods suspended at different heights within beautifully clear glass globes create visual interest and highlight Hempstead's exquisite metalwork. The pendants are an ideal choice over kitchen islands, tables (dining, coffee, console or end) or even a freestanding tub. Place the sconce near the vanity or flanking a fireplace.