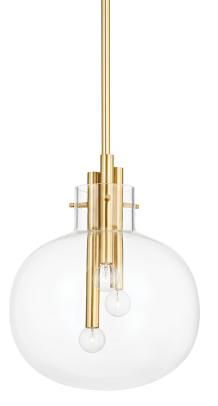

# HEMPSTEAD

3914-AGB

The glass globe goes glam. A trio of metal rods suspended at different heights within beautifully clear glass globes create visual interest and highlight Hempstead's exquisite metalwork. The pendants are an ideal choice over kitchen islands, tables (dining, coffee, console or end) or even a freestanding tub. Place the sconce near the vanity or flanking a fireplace.

## DIMENSIONS

Height: 16.75" Width/Diameter: 13.75" Minimum Height: 23.25" Maximum Height: 74.25" Canopy/Backplate: 5.5" Hanging Type: 3" 6" 12" 2-18" Product Weight: 10lb