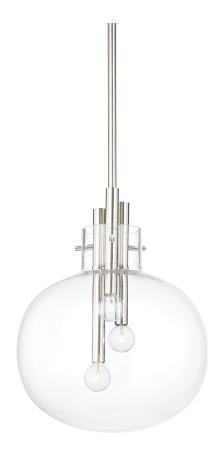

#### 3914-PN

The glass globe goes glam. A trio of metal rods suspended at different heights within beautifully clear glass globes create visual interest and highlight Hempstead's exquisite metalwork. The pendants are an ideal choice over kitchen islands, tables (dining, coffee, console or end) or even a freestanding tub. Place the sconce near the vanity or flanking a fireplace.