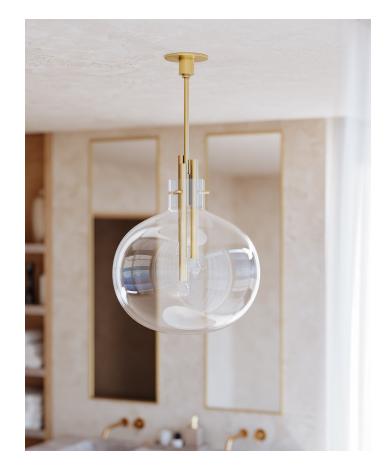

# HEMPSTEAD

3918-AGB

The glass globe goes glam. A trio of metal rods suspended at different heights within beautifully clear glass globes create visual interest and highlight Hempstead's exquisite metalwork. The pendants are an ideal choice over kitchen islands, tables (dining, coffee, console or end) or even a freestanding tub. Place the sconce near the vanity or flanking a fireplace.