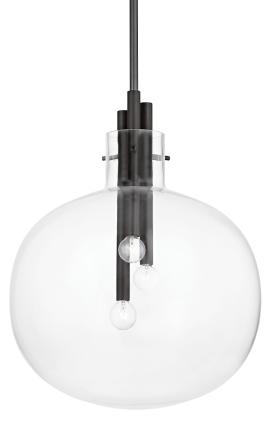

# HEMPSTEAD

3918-BBR

The glass globe goes glam. A trio of metal rods suspended at different heights within beautifully clear glass globes create visual interest and highlight Hempstead's exquisite metalwork. The pendants are an ideal choice over kitchen islands, tables (dining, coffee, console or end) or even a freestanding tub. Place the sconce near the vanity or flanking a fireplace.

## DIMENSIONS

Height: 22.5" Width/Diameter: 18.25" Minimum Height: 29" Maximum Height: 79.25" Canopy/Backplate: 5.5" Hanging Type: 3" 6" 12" 2-18" Product Weight: 15lb