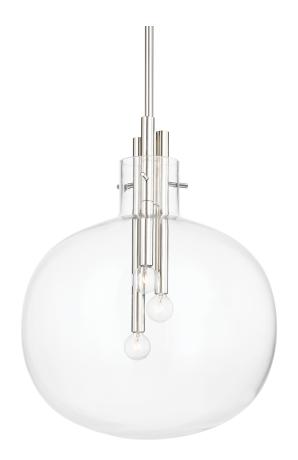

#### 3918-PN

The glass globe goes glam. A trio of metal rods suspended at different heights within beautifully clear glass globes create visual interest and highlight Hempstead's exquisite metalwork. The pendants are an ideal choice over kitchen islands, tables (dining, coffee, console or end) or even a freestanding tub. Place the sconce near the vanity or flanking a fireplace.