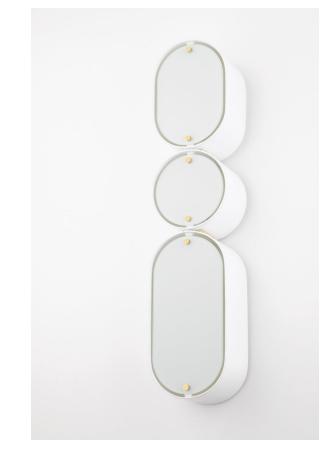

# **OPAL** 393-03-SWH/VB

With its clean shapes and smooth lines, Opal is modern design that works well with many decors. A series of circular and oval shades combine to form simple, eye-catching silhouettes. The clear glass is painted white on the inside giving off a soft, diffused light. Choose from shades of soft black with brushed stainless steel accents or soft white shades with vintage brass metalwork.

### FINISHES

Soft Black with Stainless Steel (Soft Black with Stainless Steel) SOFT WHITE/VINTAGE BRASS (SWH/VB)

#### DIMENSIONS

Height: 23" Width/Diameter: 5"

Canopy/Backplate: **5**" Hanging Type: Product Weight: **8lb** 