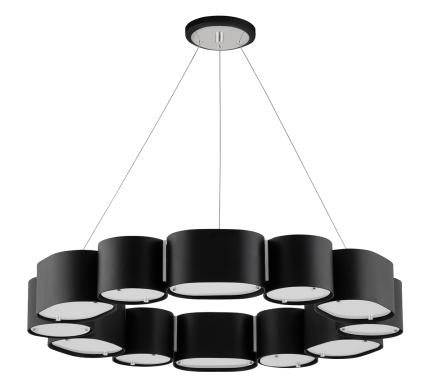

# **OPAL**

#### 393-30-SBK/SS

With its clean shapes and smooth lines, Opal is modern design that works well with many decors. A series of circular and oval shades combine to form simple, eye-catching silhouettes. The clear glass is painted white on the inside giving off a soft, diffused light. Choose from shades of soft black with brushed stainless steel accents or soft white shades with vintage brass metalwork.

# **FINISHES**

Soft Black with Stainless Steel (Soft Black with Stainless Steel)
SOFT WHITE/VINTAGE BRASS (SWH/VB)