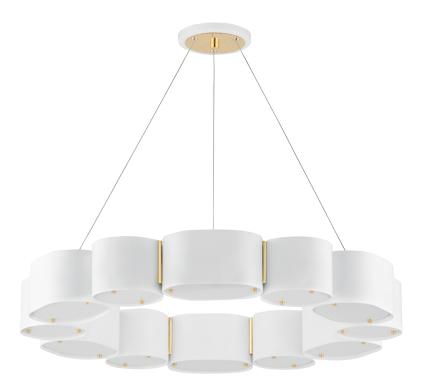

# **OPAL** 393-30-SWH/VB

With its clean shapes and smooth lines, Opal is modern design that works well with many decors. A series of circular and oval shades combine to form simple, eye-catching silhouettes. The clear glass is painted white on the inside giving off a soft, diffused light. Choose from shades of soft black with brushed stainless steel accents or soft white shades with vintage brass metalwork.

# FINISHES

Soft Black with Stainless Steel (Soft Black with Stainless Steel) SOFT WHITE/VINTAGE BRASS (SWH/VB)

## DIMENSIONS

Height: 4" Width/Diameter: 30" Minimum Height: 16.75"

Maximum Height: 114.25" Canopy/Backplate: 6" Hanging Type: 192" CABLE Product Weight: 17lb