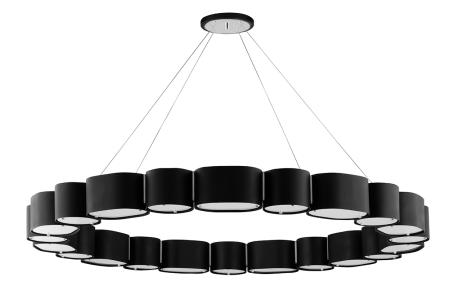

# **OPAL**

#### 393-50-SBK/SS

With its clean shapes and smooth lines, Opal is modern design that works well with many decors. A series of circular and oval shades combine to form simple, eye-catching silhouettes. The clear glass is painted white on the inside giving off a soft, diffused light. Choose from shades of soft black with brushed stainless steel accents or soft white shades with vintage brass metalwork.

# **FINISHES**

SOFT BLACK/STAINLESS STEEL (SBK/SS) SOFT WHITE/VINTAGE BRASS (SWH/VB)

# **DIMENSIONS**

Height: 4"

Width/Diameter: 50"

Minimum Height: 28.75"

Maximum Height: 112.25"

Canopy/Backplate: 7"

Hanging Type: 192" CABLE

Product Weight: 19lb