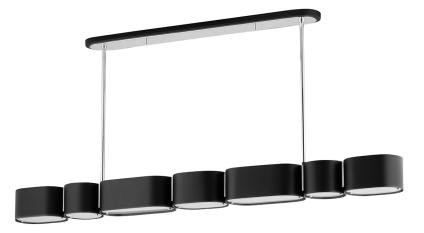

# OPAL 393-54-SBK/SS

With its clean shapes and smooth lines, Opal is modern design that works well with many decors. A series of circular and oval shades combine to form simple, eye-catching silhouettes. The clear glass is painted white on the inside giving off a soft, diffused light. Choose from shades of soft black with brushed stainless steel accents or soft white shades with vintage brass metalwork.

### FINISHES

SOFT BLACK/STAINLESS STEEL (SBK/SS) SOFT WHITE/VINTAGE BRASS (SWH/VB)

#### DIMENSIONS

Height: 8.5" Width/Diameter: 5.25" Length: 54" Minimum Height: 11.5" Maximum Height: 53.5" Canopy/Backplate: 0" Hanging Type: 1-6" / 2-12" / 1-18" Product Weight: 21lb