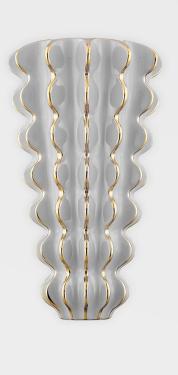

# **ESPERANZA**

394-02-CGG

Inspired by sea life, Esperanza is both refined and organic. The wave-like rippled form brings a sense of movement to the design and the gold edging adds just a hint of sparkle. Light fills the ceramic gloss form from within with a beautiful light that reflects off the gold edging. Available in ceramic gloss gray or white gloss.