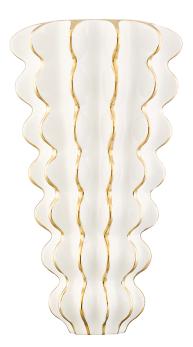

# **ESPERANZA**

394-02-CGW

Inspired by sea life, Esperanza is both refined and organic. The wave-like rippled form brings a sense of movement to the design and the gold edging adds just a hint of sparkle. Light fills the ceramic gloss form from within with a beautiful light that reflects off the gold edging. Available in ceramic gloss gray or white gloss.