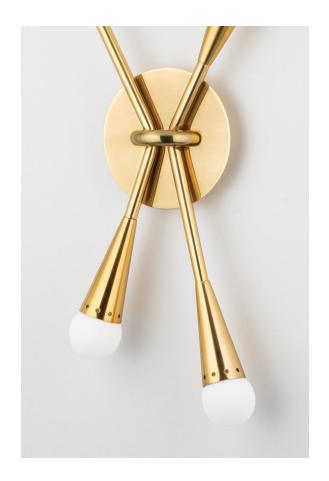

#### 401-04-VPB/BBR

Suggestive of the fire sign it is named after, Aries features tapered conical arms in vintage polished brass bursting from a metal ring of black brass. A soft glow pours from the opal glass globes in every direction. The brass is genuine metal, not painted, adding an even mor luxurious feel to the already-elevated design. This sophisticated statement piece draws the eye and sparks conversation in any space it inhabits.

## **FINISHES**

VINTAGE POLISHED BRASS/DEEP BRONZE (VPB/BBR)