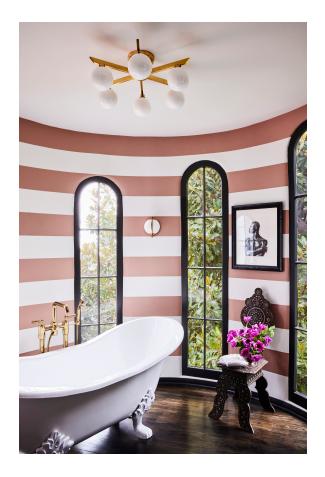

#### 402-06-VB

Astra is close to the ceiling and far from ordinary. Opal shiny glass globes suspend from arms of vintage brass. The arms extend evenly from a central focal point casting beautiful light in every direction. With its air of vintage Hollywood glam, this stylish semi flush and chandelier takes centerstage in any space.