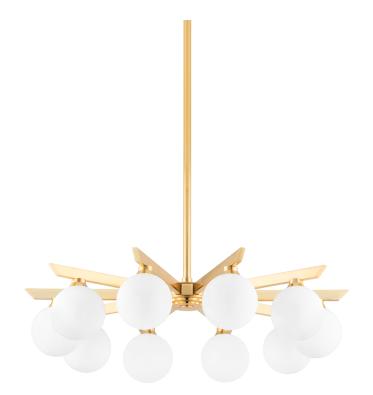

#### 402-10-VB

Astra is close to the ceiling and far from ordinary. Opal shiny glass globes suspend from arms of vintage brass. The arms extend evenly from a central focal point casting beautiful light in every direction. With its air of vintage Hollywood glam, this stylish semi flush and chandelier takes centerstage in any space.

## **FINISHES**

VINTAGE BRASS (VINTAGE BRASS)

## **DIMENSIONS**

Height: 7.5"

Width/Diameter: 30"

Minimum Height: 14.5"

Maximum Height: 56.5" Canopy/Backplate: 6"

Hanging Type:

Product Weight: 16.7lb