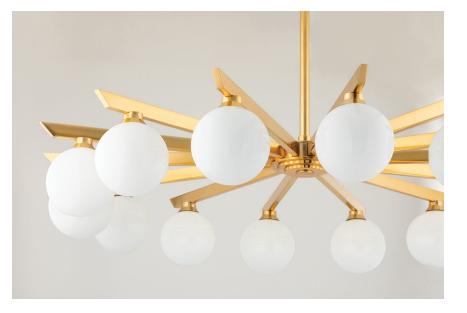

Astra is close to the ceiling and far from ordinary. Opal shiny glass globes suspend from arms of vintage brass. The arms extend evenly from a central focal point casting beautiful light in every direction. With its air of vintage Hollywood glam, this stylish semi flush and chandelier takes centerstage in any space.