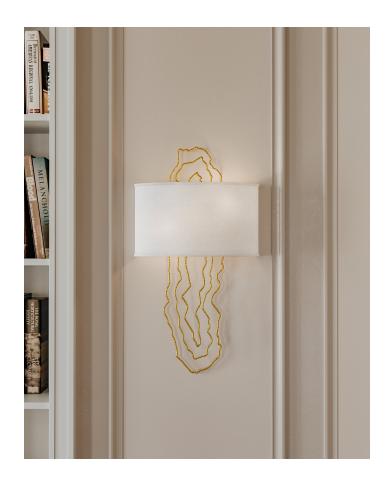

# **5TH AVENUE**

404-02-VGL

Just like the street it's named after, 5th Avenue is the epitome of luxury. Inspired by the contour lines of a topography map, a series of swirling lines in vintage gold leaf fall beneath and rise above a large white linen drum shade. Light fills the shade from behind with a soft glow and reflects beautifully off both the wall and the gold leaf.