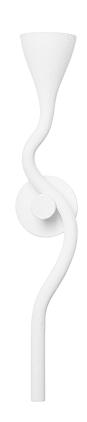

# **ANASTASIA**

406-01-GSW

Sculptural and stunning, Anastasia is artwork that happens to be lighting. Smooth arms in textured white gesso swoop and swerve their way up the wall and around the simple round baseplate. This fluid form also has function—a bright uplight pours from the top of this chic sconce that is sure to spark conversation.