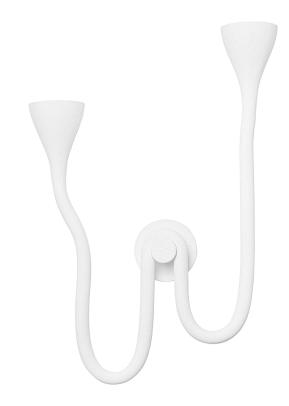

# **ANASTASIA**

406-02-GSW

Sculptural and stunning, Anastasia is artwork that happens to be lighting. Smooth arms in textured white gesso swoop and swerve their way up the wall and around the simple round baseplate. This fluid form also has function—a bright uplight pours from the top of this chic sconce that is sure to spark conversation.

## **FINISHES**

**GESSO WHITE (GESSO WHITE)** 

## **DIMENSIONS**

Height: 25.5"

Width/Diameter: 17.75"

Canopy/Backplate: 4.5"

Hanging Type: Product Weight: 6lb