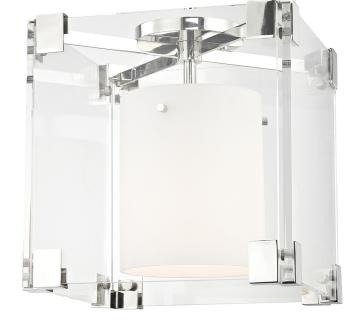

# ACHILLES

We have a weakness for acrylic—call it our Achilles' heel. Taking inspiration from a genius piece by a French designer of the fifties, we swapped out the original's green glass for transparent acrylic. The opal matte diffuser is a smooth cylinder suspended on three pins. Sure to inspire Lucite lust in even the most dedicated traditionalist, Achilles is a beautiful piece, stunning with brass accents, effortlessly cool with nickel.

## DIMENSIONS

Height: 13.25" Width/Diameter: 13.25"

Canopy/Backplate: 5.5" Hanging Type: Product Weight: 22lb

#### GLASS

Attachment: Thumb Screw Glass 1: Glass Glass 2: Acrylic