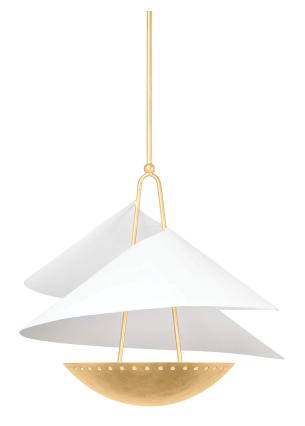

#### 411-24-VGL/GSW

A billowy, abstract form in Gesso White flows over a Vintage Gold Leaf bowl to create a whimsical, yet sophisticated silhouette. Carini's airy, wave-like form gives the pendant a sense of motion. The perforations and unique shape cast beautiful reflections onto the ceiling above.