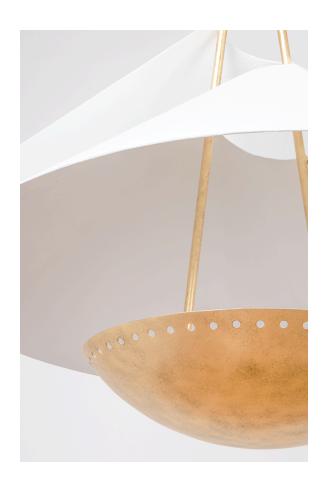

#### 411-34-VGL/GSW

A billowy, abstract form in Gesso White flows over a Vintage Gold Leaf bowl to create a whimsical, yet sophisticated silhouette. Carini's airy, wave-like form gives the pendant a sense of motion. The perforations and unique shape cast beautiful reflections onto the ceiling above.