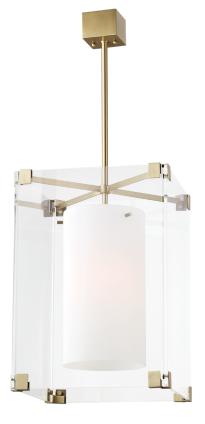

ACHILLES 4132-AGB

We have a weakness for acrylic—call it our Achilles' heel. Taking inspiration from a genius piece by a French designer of the fifties, we swapped out the original's green glass for transparent acrylic. The opal matte diffuser is a smooth cylinder suspended on three pins. Sure to inspire Lucite lust in even the most dedicated traditionalist, Achilles is a beautiful piece, stunning with brass accents, effortlessly cool with nickel.