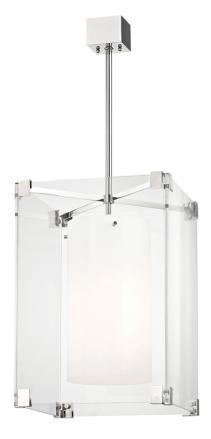

# ACHILLES 4132-PN

We have a weakness for acrylic—call it our Achilles' heel. Taking inspiration from a genius piece by a French designer of the fifties, we swapped out the original's green glass for transparent acrylic. The opal matte diffuser is a smooth cylinder suspended on three pins. Sure to inspire Lucite lust in even the most dedicated traditionalist, Achilles is a beautiful piece, stunning with brass accents, effortlessly cool with nickel.

## DIMENSIONS

Height: 29" Width/Diameter: 18" Minimum Height: 32" Maximum Height: 86.25" Canopy/Backplate: 0" Hanging Type: 3" 6" 12" 2-18" Product Weight: 51lb

## GLASS

Attachment: Thumb Screw Glass 1: Glass Glass 2: Acrylic