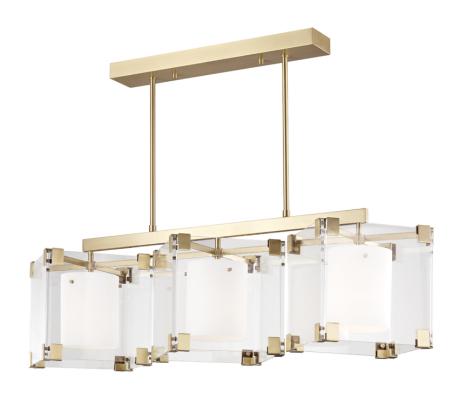

# ACHILLES 4154-AGB

We have a weakness for acrylic—call it our Achilles' heel. Taking inspiration from a genius piece by a French designer of the fifties, we swapped out the original's green glass for transparent acrylic. The opal matte diffuser is a smooth cylinder suspended on three pins. Sure to inspire Lucite lust in even the most dedicated traditionalist, Achilles is a beautiful piece, stunning with brass accents, effortlessly cool with nickel.

## FINISHES

Aged Brass (AGB) Polished Nickel (PN)

## DIMENSIONS

Height: 17" Width/Diameter: 53.75" Minimum Height: 22" Maximum Height: 76.5" Canopy/Backplate: 0" Hanging Type: 3" 6" 12" 2-18" Product Weight: 78lb

# GLASS

Attachment: Thumb Screw Glass 1: Glass Glass 2: Acrylic