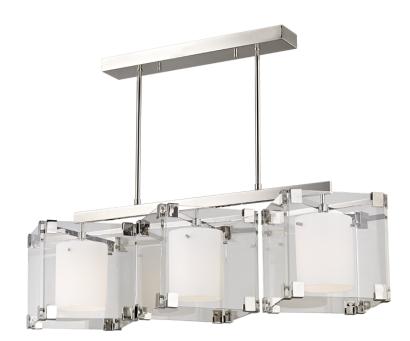

# **ACHILLES**

## 4154-PN

We have a weakness for acrylic—call it our Achilles' heel. Taking inspiration from a genius piece by a French designer of the fifties, we swapped out the original's green glass for transparent acrylic. The opal matte diffuser is a smooth cylinder suspended on three pins. Sure to inspire Lucite lust in even the most dedicated traditionalist, Achilles is a beautiful piece, stunning with brass accents, effortlessly cool with nickel.

## **FINISHES**

Aged Brass (AGB) Polished Nickel (PN)

#### **GLASS**

Attachment: Thumb Screw

Glass 1: Glass Glass 2: Acrylic